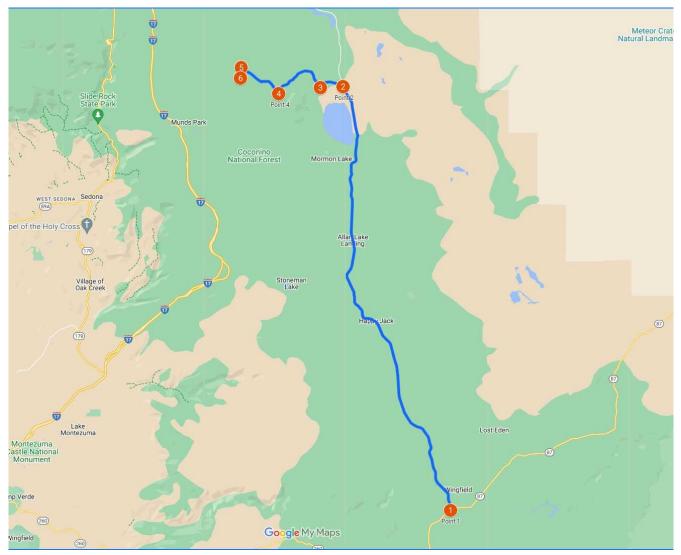

## **Directions:**

1

6

- Use your GPS to get to Point 1 (AZ-87 & Lake Mary Rd). Drive north 33.3 miles to Point 2.
- Turn left on Mormon Lake Rd./CR90 and drive 1.86 miles to W. Weimer Springs Rd/FS132 (Point 3).
- Turn right on W. Weimer Springs Rd/FS132. Drive 7.9 miles to Point 5. Stay straight through Point 4.
- Stay straight on W. Weimer Springs Rd/FS132. Do NOT turn left on FS132A.
- Turn left on FS133 and drive 0.8 miles to 9410R (Point 6).
- Turn left on 9410R leads to the Playa Ponderosa Main Gate. You have arrived!

Note: Images of each point are on the following pages. Point 1 to 6 is 44 miles.

#### **Images & Directions for Each Point**

Point 1

Use your GPS to get to Point 1 (AZ-87 & Lake Mary Rd intersection). Drive north on Lake Mary Rd. 33.3 miles to Point 2.

Turn left on Mormon Lake Rd./CR90 then drive 1.86 miles to Point 3. (W. Weimer Springs Rd/FS132)

Point 4

Turn right on W. Weimer Springs Rd/FS132 after you see these signs. Drive 7.9 miles to Point 5. Stay straight through Point 4.

Stay straight on W. Weimer Springs Rd/FS132. Do **NOT** turn left on FS132A when you see this sign.

#### Point 3

## **Images & Directions for Each Point**

Point 5

Turn left on FS133 when you see this obscure sign. Drive 0.8 miles to 9410R (Point 6).

Point 6

Turn left on 9410R when you see this sign. Follow the road to Playa Ponderosa's Main Gate. You have arrived!