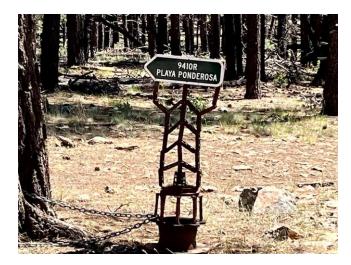

## **Images & Directions for Each Point**

Point 5

Turn left on FS133 when you see this obscure sign. Drive 0.8 miles to 9410R (Point 6).

Point 6

Turn left on 9410R when you see this sign. Follow the road to Playa Ponderosa's Main Gate. You have arrived!