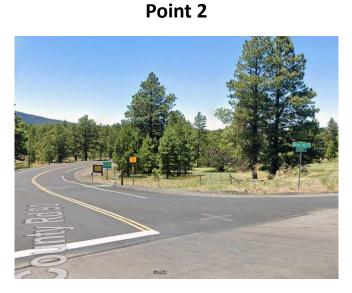

).



## **Directions:**

1

6

- Use your GPS to get to Point 1 (AZ-87 & Lake Mary Rd). Drive north 33.3 miles to Point 2.
- Turn left on Mormon Lake Rd./CR90 and drive 1.86 miles to W. Weimer Springs Rd/FS132 (Point 3).
- Turn right on W. Weimer Springs Rd/FS132. Drive 7.9 miles to Point 5. Stay straight through Point 4.
- Stay straight on W. Weimer Springs Rd/FS132. Do NOT turn left on FS132A.
- Turn left on FS133 and drive 0.8 miles to 9410R (Point 6).
- Turn left on 9410R leads to the Playa Ponderosa Main Gate. You have arrived!

Note: Images of each point are on the following pages. Point 1 to 6 is 44 miles.

#### **Images & Directions for Each Point**

Point 1



Use your GPS to get to Point 1 (AZ-87 & Lake Mary Rd intersection). Drive north on Lake Mary Rd. 33.3 miles to Point 2.



Turn left on Mormon Lake Rd./CR90 then drive 1.86 miles to Point 3. (W. Weimer Springs Rd/FS132)

Point 4



Turn right on W. Weimer Springs Rd/FS132 after you see these signs. Drive 7.9 miles to Point 5. Stay straight through Point 4.



Stay straight on W. Weimer Springs Rd/FS132. Do **NOT** turn left on FS132A when you see this sign.

#### Point 3

## **Images & Directions for Each Point**

Point 5



Turn left on FS133 when you see this obscure sign. Drive 0.8 miles to 9410R (Point 6).

Point 6



Turn left on 9410R when you see this sign. Follow the road to Playa Ponderosa's Main Gate. You have arrived!