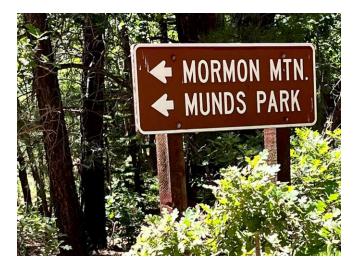

#### **Images & Directions for Each Point**

Point 1

Use your GPS to get to Point 1 (AZ-87 & Lake Mary Rd intersection). Drive north on Lake Mary Rd. 33.3 miles to Point 2.

Turn left on Mormon Lake Rd./CR90 then drive 1.86 miles to Point 3. (W. Weimer Springs Rd/FS132)