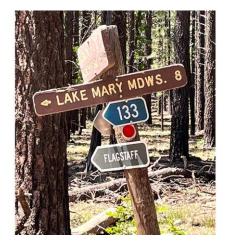

## **Images & Directions for Each Point**

Point 5

Turn left on FS133 when you see this obscure sign. Drive 0.8 miles to 9410R (Point 6).

Point 6

Turn left on 9410R when you see this sign. Follow the road to Playa Ponderosa's Main Gate. You have arrived!