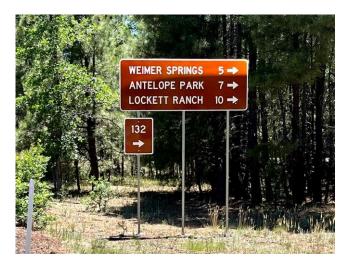

Point 4

Turn right on W. Weimer Springs Rd/FS132 after you see these signs. Drive 7.9 miles to Point 5. Stay straight through Point 4.

Stay straight on W. Weimer Springs Rd/FS132. Do **NOT** turn left on FS132A when you see this sign.