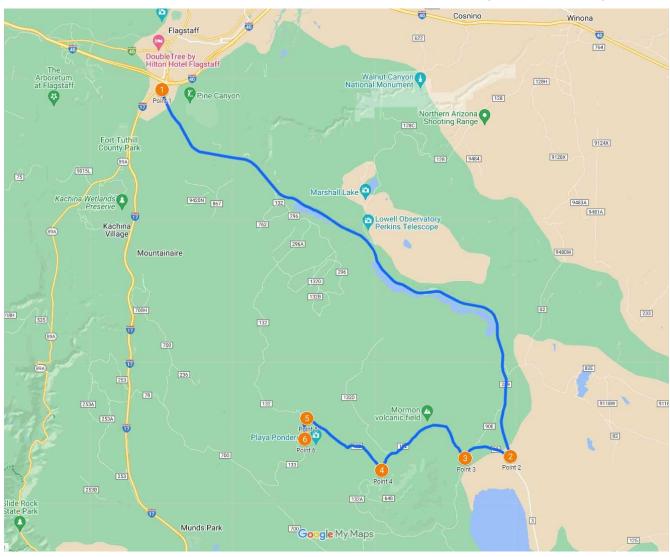

#### Point 2

Turn right on Mormon Lake Rd. after you see these signs and then drive 1.86 miles to Point 3. (W. Weimer Springs Rd/FS132)