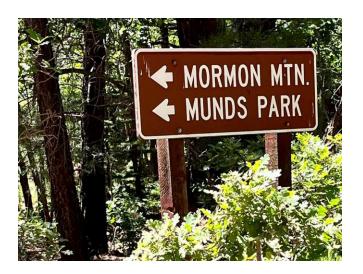

#### Point 2

Turn right on Mormon Lake Rd. after you see these signs and then drive 1.86 miles to Point 3. (W. Weimer Springs Rd/FS132)