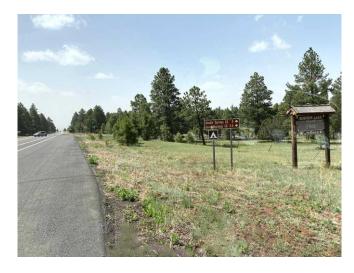

# Point 5

Turn left on FS133 when you see this obscure sign.
Drive 0.8 miles to 9410R (Point 6).