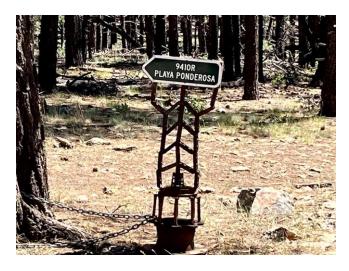

# Point 6

Turn left on 9410R when you see this sign. Follow the road to Playa Ponderosa's Main Gate. You have arrived!