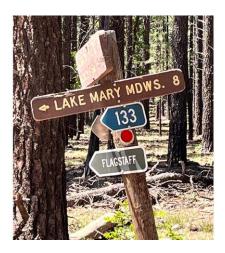

# Point 5

Turn left on FS133 when you see this obscure sign.
Drive 0.8 miles to 9410R (Point 6).